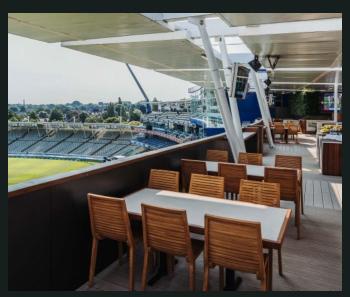

#### The Skyline

- Breakfast offering
- Two course street food buffet
- Afternoon Tea
- Complimentary bar inclusive of house wines, beers and selected soft drinks
- Upgraded spirits, wines and non-alcoholic drinks available to purchase
- Premium match seat on the Skyline balcony (Level 4 of the South Stand)
- Panoramic view of the cricket pitch with Birmingham city views in the background
- Unreserved informal dining
- A range of high and low tables
- Live DJ
- Matchday programme included (1 per 2 guests)

#### **Experience Club Premium**

- Breakfast offering
- Two course street food buffet
- Afternoon Tea
- Complimentary bar inclusive of house wines, beers and selected soft drinks
- Upgraded spirits, wines and non-alcoholic drinks available to purchase
- Premium match seat on the 1882 balcony (Level 2 of the South Stand)
- Use of the Edgbaston Experience Club balcony
- Informal dining
- Poseur & standing tables
- Interactive game zone area
- Plasma TVs
- Hostess service

#### **Experience Club**

- · Breakfast offering
- Two course street food buffet
- Afternoon Tea
- Complimentary bar inclusive of house wines, beers and selected soft drinks
- Upgraded spirits, wines and non-alcoholic drinks available to purchase
- Match seats in the West Upper Stand (Level 2 of the West Upper Stand)
- Use of the Edgbaston Experience Club balcony
- Informal dining
- Poseur & standing tables
- Interactive game zone area
- Plasma TVs
- Hostess service