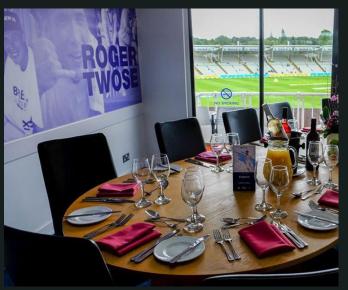

#### **RES Wyatt Boxes**

- Breakfast offering
- Three course a la carte menu
- Afternoon Tea
- Complimentary bar inclusive of house spirits, wines, beers and selected soft drinks
- Upgraded spirits, wines and non-alcoholic drinks available to purchase
- Match seats on your own private balcony outside your box (Level 2 of the RES Wyatt Stand)
- Views of play from behind the bowler's arm
- · Glass fronted viewing facility
- Formal seated dining for 12 guests
- Private box with balcony seats for 12
- Hostess service
- Matchday programme included (1 per 2 guests)

#### Captains Club in the 1882

- · Breakfast offering
- Three course dining experience
- Afternoon Tea
- Complimentary bar inclusive of house wines, beers and selected soft drinks
- Upgraded spirits, wines and non-alcoholic drinks available to purchase
- Day 4 will be a cash bar for drinks not complimentary
- Premium match seat on the 1882 balcony (Level 2 of the South Stand)
- Panoramic view of the cricket pitch
- · Glass fronted viewing facility
- Private tables of 8 or 12
- Individual places accommodated on shared tables of 8 or 12
- A range of high and low tables
- Facility hosted by a cricket personality
- Dedicated hostess service
- Matchday programme included (1 per 2 guests)