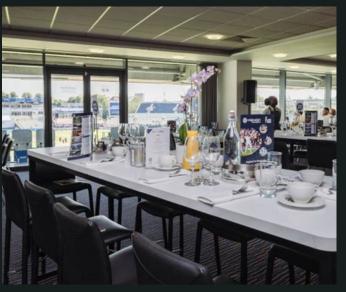

#### **Executive Boxes - 24 people**

- Breakfast offering
- Three course a la carte menu
- Afternoon Tea
- Complimentary bar inclusive of house wines, beers and selected soft drinks
- Complimentary cocktail and mocktail bar
- Upgraded spirits, wines and non-alcoholic drinks available to purchase
- Match seats on your own private balcony outside your box
- Private box located on Level 3 of the South Stand
- Panoramic view of the cricket pitch
- Glass fronted viewing facility
- Formal seated dining for 24 guests
- Private box with balcony seats for 24
- Guest speaker in attendance
- Dedicated hostess service
- Matchday radio & matchday programme included (1 per guest)

#### **Warwickshire Suite - Shared**

- · Breakfast offering
- Three course a la carte menu
- Afternoon Tea
- Complimentary bar inclusive of house spirits, wines, beers and selected soft drinks
- Upgraded spirits, wines and non-alcoholic drinks available to purchase
- Premium match seat on the Warwickshire Suite balcony (Level 3 of the South Stand)
- Panoramic view of the cricket pitch
- Glass fronted viewing facility
- Formal seated dining window or non-window table options available
- Private tables of 2, 4 & 6
- Guest speaker in attendance
- Dedicated hostess service
- Matchday radio & matchday programme included (1 per guest)