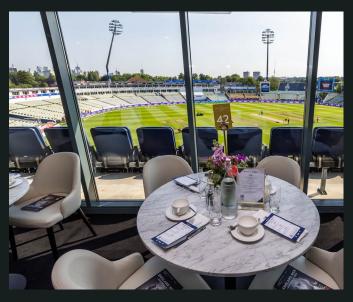

#### **Warwickshire Suite - Shared**

- · Breakfast offering
- Three course a la carte menu
- Afternoon Tea
- Complimentary bar inclusive of house spirits, wines, beers and selected soft drinks
- Upgraded spirits, wines and non-alcoholic drinks available to purchase
- Premium match seat on the Warwickshire Suite balcony (Level 3 of the South Stand)
- Panoramic view of the cricket pitch
- Glass fronted viewing facility
- Formal seated dining window or non-window table options available
- Private tables of 2, 4 & 6
- Guest speaker in attendance
- Dedicated hostess service
- Matchday radio & matchday programme included (1 per guest)

#### Captains Club in the 1882

- · Breakfast offering
- Three course dining experience
- Afternoon Tea
- Complimentary bar inclusive of house wines, beers and selected soft drinks
- Upgraded spirits, wines and non-alcoholic drinks available to purchase
- Day 4 will be a cash bar for drinks not complimentary
- Premium match seat on the 1882 balcony (Level 2 of the South Stand)
- Panoramic view of the cricket pitch
- · Glass fronted viewing facility
- Private tables of 8 or 12
- Individual places accommodated on shared tables of 8 or 12
- A range of high and low tables
- Facility hosted by a cricket personality
- Dedicated hostess service
- Matchday programme included (1 per 2 guests)