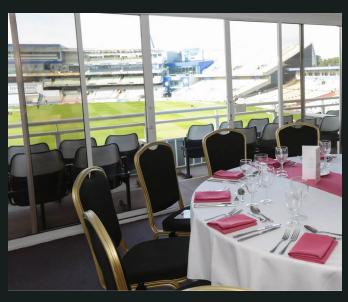

#### **Executive Boxes - 24 people**

- Breakfast offering
- Three course a la carte menu
- Afternoon Tea
- Complimentary bar inclusive of house wines, beers and selected soft drinks
- Complimentary cocktail and mocktail bar
- Upgraded spirits, wines and non-alcoholic drinks available to purchase
- Match seats on your own private balcony outside your box
- Private box located on Level 3 of the South Stand
- Panoramic view of the cricket pitch
- Glass fronted viewing facility
- Formal seated dining for 24 guests
- Private box with balcony seats for 24
- Guest speaker in attendance
- Dedicated hostess service
- Matchday radio & matchday programme included (1 per guest)

#### **RES Wyatt Boxes**

- Breakfast offering
- Three course a la carte menu
- Afternoon Tea
- Complimentary bar inclusive of house spirits, wines, beers and selected soft drinks
- Upgraded spirits, wines and non-alcoholic drinks available to purchase
- Match seats on your own private balcony outside your box (Level 2 of the RES Wyatt Stand)
- Views of play from behind the bowler's arm
- · Glass fronted viewing facility
- Formal seated dining for 12 guests
- Private box with balcony seats for 12
- Hostess service
- Matchday programme included (1 per 2 guests)

#### Aylesford Boxes for 12 or 16

- · Breakfast offering
- Three course street food buffet
- Afternoon Tea
- Complimentary bar inclusive of house wines, beers and selected soft drinks
- Upgraded spirits, wines and non-alcoholic drinks available to purchase
- Match seats on your own private balcony outside your box
- Private box located on the 2<sup>nd</sup> floor, behind the Raglan & Priory Stands
- Side-on view of the wicket
- Glass fronted viewing facility
- Formal seated dining for 12 guests/informal dining for 16 guests
- Private box with balcony seats for 12
- Hostess service
- Matchday programme included (1 per 2 guests)