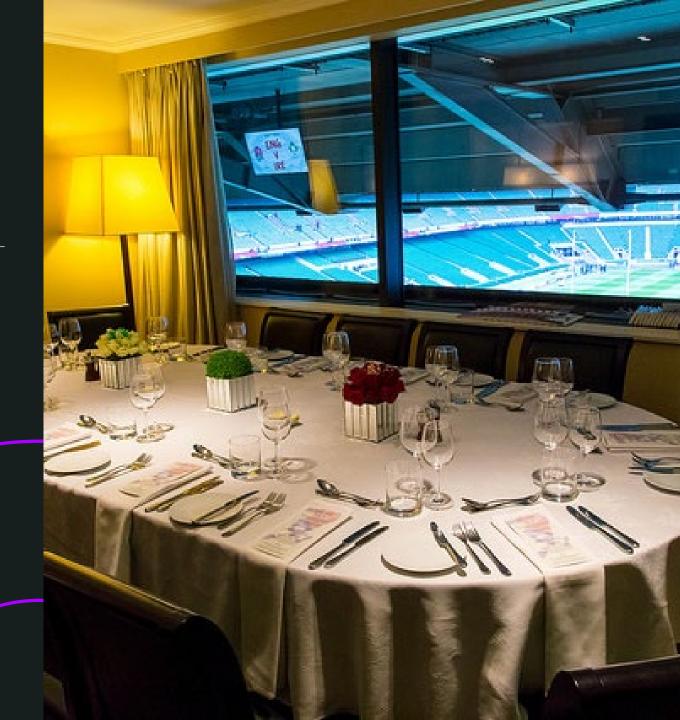

#### **SOUTH STAND PRIVATE SUITES FOR 12 GUESTS**

The Twickenham Marriott Suites are the premium hospitality product at Twickenham Stadium. Situated in the South Stand Middle Tier, these impeccable private boxes for 12 guests offer an environment, catering and quality of service previously unavailable at Twickenham.

#### **Your Hospitality Includes**

- Private box for 12 guests with balcony seating
- Private VIP entrance to the stadium
- Champagne & Canape reception
- 3-course pre-match meal
- Half-time cheese board and Port
- Complimentary bar beer, wine and soft drinks (until one hour after the final whistle)
- Post-match afternoon tea
- Match-day programme
- Event accreditation in advance
- Dedicated host service
- Overnight accommodation in the adjoining bedroom suite (for up to 2 guests) on the night of the match