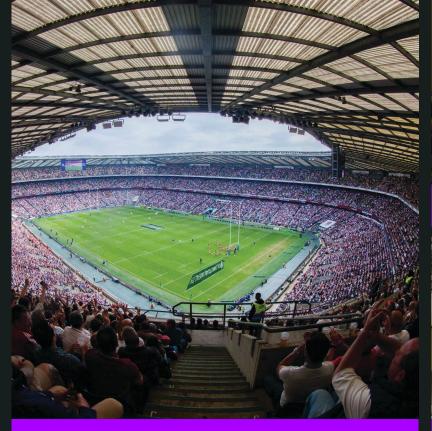

#### **SOUTH STAND PRIVATE SUITES FOR 12 GUESTS**

The Twickenham Marriott Suites are the premium hospitality product at Twickenham Stadium. Situated in the South Stand Middle Tier, these impeccable private boxes for 12 guests offer an environment, catering and quality of service previously unavailable at Twickenham.

As well as a full day of superb hospitality and excellent seats, guests have access to the adjoining bedroom suite on the night of the match for an overnight stay for up to 2 guests.

Bookings for 12 guests.