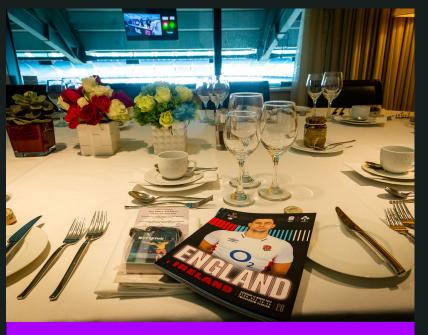

#### **Your Hospitality Includes**

- Private box for 12 guests with balcony seating
- Private VIP entrance to the stadium
- Champagne & Canape reception
- 3-course pre-match meal
- Half-time cheese board and Port
- Complimentary bar beer, wine and soft drinks (until one hour after the final whistle)
- Post-match afternoon tea
- Match-day programme
- Event accreditation in advance
- Dedicated host service
- Overnight accommodation in the adjoining bedroom suite (for up to 2 guests) on the night of the match

# Sample Itinerary\*

| 11.45PM | Marriott Suite opens<br>Drinks reception and complimentary bar |
|---------|----------------------------------------------------------------|
| Midday  | Lunch is served                                                |
| 3.15PM  | KICK OFF                                                       |
| 4.55PM  | Post-match refreshments are served at the final whistle        |
| 5.55PM  | Bar closes – 60 minutes after the final whistle                |
| 6.25PM  | Marriott Suite closes – 90 minutes after the final whistle     |