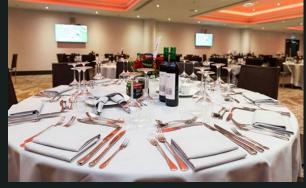

#### **South Stand Shared Restaurant**

Rugby House offers superb match-day Twickenham hospitality and a Q&A with past players. Enter via a dedicated entrance and be hosted by a specialist team who will make sure every aspect of your day runs smoothly.

#### Your Hospitality Includes

- Officially allocated middle tier match seats
- Direct access to your seats through the Stadium concourse
- Private entrance to Club XV at Rugby House
- Club XV at Rugby House opens 3.5 hours prior to kick-off
- Champagne reception on arrival
- Amuse-bouche themed to the visiting nation
- Three course plated menu, followed by cheese
- Choice of fine wines matched to the menu and opposition
- All-inclusive bar including Guinness, premium lager and selected wines (spirits served on request)
- Bar open 60 minutes post-match
- Post-match Twickenham tea
- Q&A from past rugby legends
- TV screens showing the match build up and post-match highlights
- Official match programme (1 per 2 guests)
- Facility closes 1.5 hours after final whistle