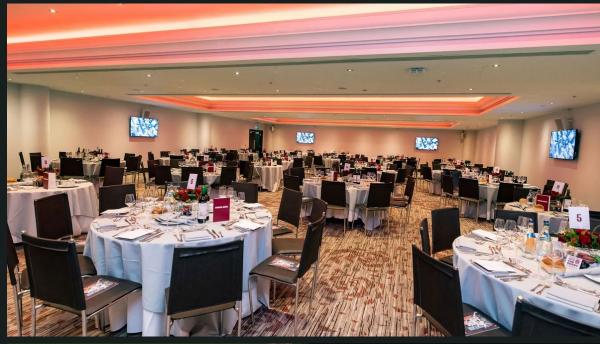

#### **South Stand Shared Restaurant**

Rugby House offers superb match-day Twickenham hospitality and a Q&A with past players. Enter via a dedicated entrance and be hosted by a specialist team who will make sure every aspect of your day runs smoothly.

This popular package offers a truly authentic rugby experience, one that is a favourite with passionate rugby fans. Your South Stand seats are located just a short walk away.

With three and a half hours of hospitality before the game and a further hour and a half after the final whistle, Rugby House provides a great rugby hospitality experience.

#### Your Hospitality Includes

- Officially allocated middle tier match seats
- Direct access to your seats through the Stadium concourse
- Private entrance to Club XV at Rugby House
- Club XV at Rugby House opens 3.5 hours prior to kick-off
- Champagne reception on arrival
- Amuse-bouche themed to the visiting nation
- Three course plated menu, followed by cheese
- Choice of fine wines matched to the menu and opposition
- All-inclusive bar including Guinness, premium lager and selected wines (spirits served on request)
- Bar open 60 minutes post-match
- Post-match Twickenham tea
- Q&A from past rugby legends
- TV screens showing the match build up and post-match highlights
- Official match programme (1 per 2 guests)
- Facility closes 1.5 hours after final whistle