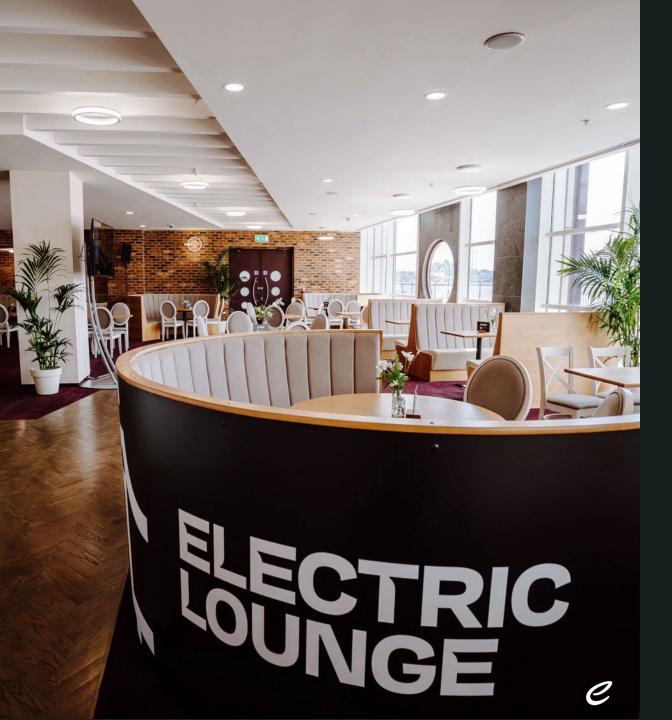

## **Electric Lounge | London E-Prix**

Step into the heart of Formula E excitement in the Electric Lounge, where high-energy hospitality comes alive in a vibrant shared space. Experience the pulse of the event with all-day catering that antalizes your taste buds, a thrilling pit lane walk that puts you in the midst of the action and nonstop entertainment all day long. Immerse yourself in the atmosphere, where every moment is a celebration of the racing spirit.

#### **Your Hospitality Includes**

- · Complimentary grandstand seating for every guest
- VIP pit lane walk experience\*
- Inclusive beer, wine, soft drinks, tea & coffee
- Casual catering buffet: breakfast & lunch
- Live DJ
- **Entertainment**
- Standard opening hours: 09:30-17:30\*