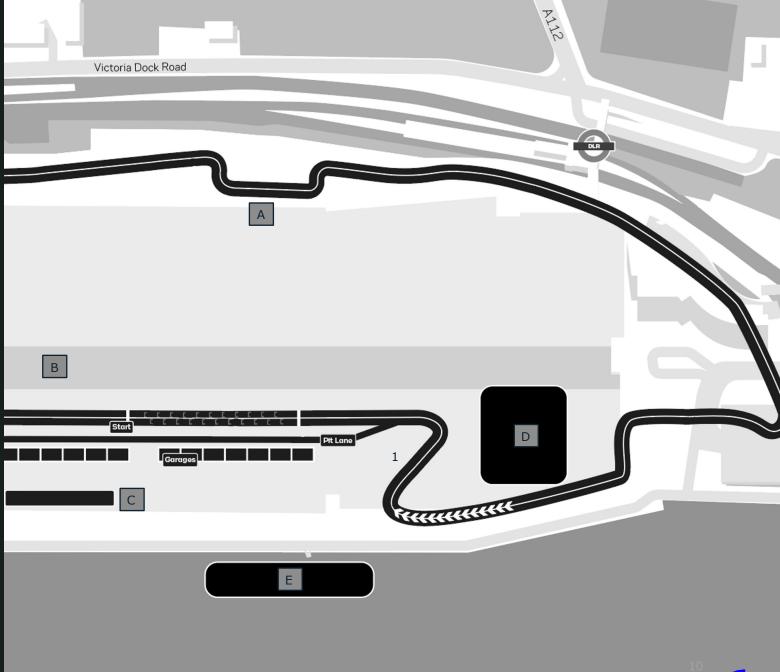

# PREMIUM EXPERIENCES MAP

## **ExCeL**, London

A North Gallery Suite

B Platinum Suite

C Electric Lounge

D EMOTION CLUB

E Silver Sturgeon