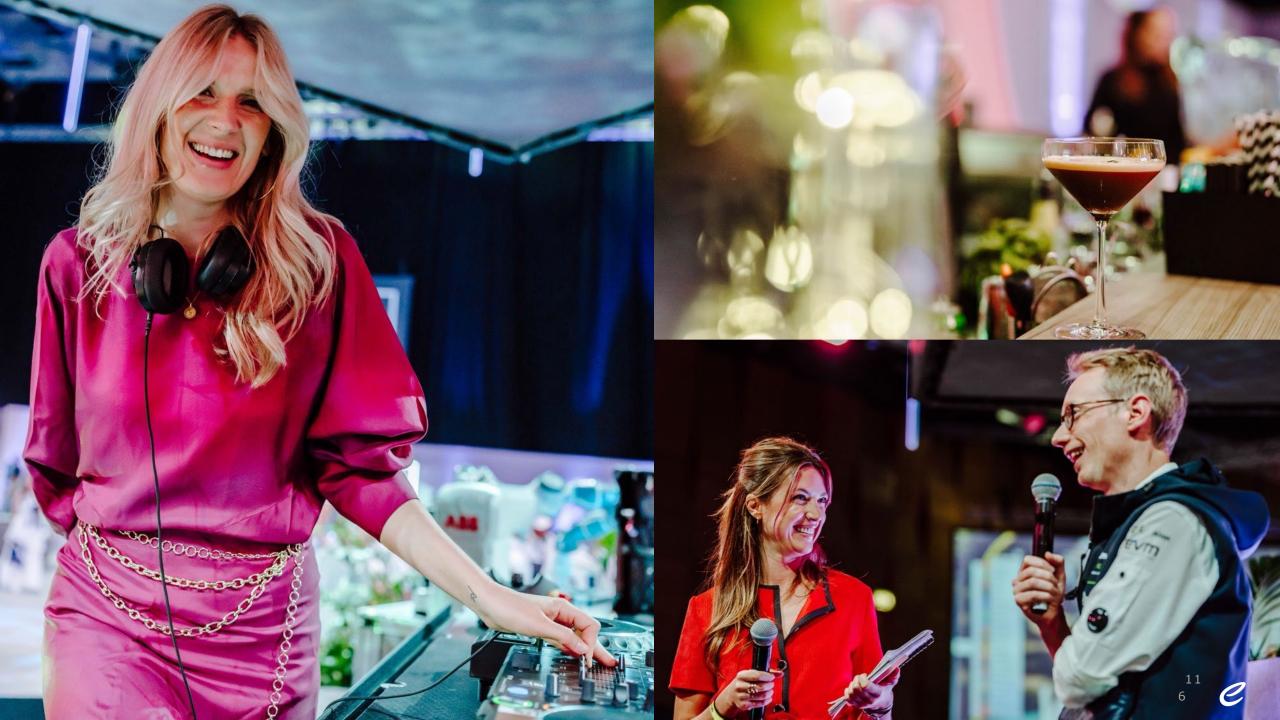

## **Electric Lounge | London E-Prix**

Step into the heart of Formula E excitement in the Electric Lounge, where high-energy hospitality comes alive in a vibrant shared space. Experience the pulse of the event with all-day catering that antalizes your taste buds, a thrilling pit lane walk that puts you in the midst of the action and nonstop entertainment all day long. Immerse yourself in the atmosphere, where every moment is a celebration of the racing spirit.

#### **Your Hospitality Includes**

- · Complimentary grandstand seating for every guest
- VIP pit lane walk experience\*
- Inclusive beer, wine, soft drinks, tea & coffee
- Casual catering buffet: breakfast & lunch
- Live DJ
- **Entertainment**
- Standard opening hours: 09:30-17:30\*