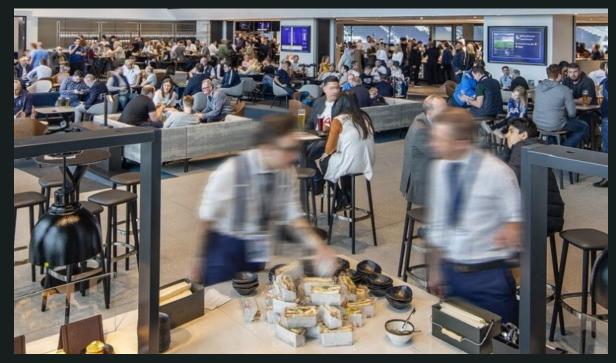

## **TRAVEL CLUB**

## YOUR HOSPITALITY INCLUDES

- The Travel Club Package Inclusions
- Match Seats: VIP executive seating in the North-East Corner, middle tier, block 237
- Dining: Complimentary light bites served pre-match
- Drinks: Access to purchase drinks from the executive Travel Club bar
- Half Time: Complimentary drink available in the lounge
- Full Time: Complimentary light bites served postmatch
- Table Seating: Casual unreserved seating
- Match Programme: Included
- Legend Q&A: Spurs legends will visit the lounge
- Dress Code: Smart casual
- Hospitality Opens: 3 hours before kick-off
- Hospitality Closes: 2 hours after the final whistle