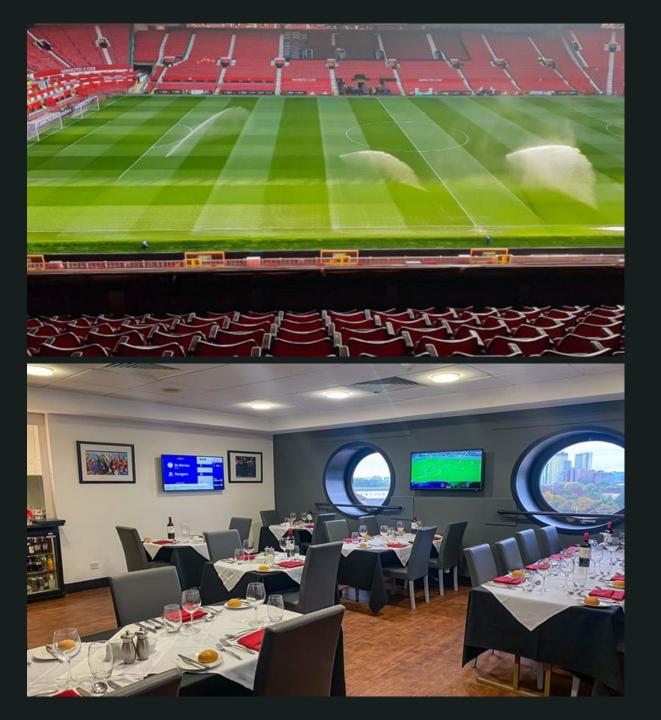

## CHAMPIONS CLUB [The Sir Alex Suite] [The Legends Lounge]

#### YOUR HOSPITALITY INCLUDES

- Match Seats: VIP Executive padded seats in the middle tier near the half-way line, rows 8-10
- Arrival: Champagne reception
- Dining: Three course a la carte meal
- Drinks: Complimentary bar to include beers, house wines, soft drinks and spirits
- Full Time: Hot pies, savouries, and cake
- Table Seating: Private tables for most bookings (subject to availability)
- Match Programme: Included
- Legend Q&A: Visit from Manchester United legend (subject to availability)
- Car Parking: Included (1 per 4)
- Dress Code: Smart casual
- Hospitality Opens: 3 hours before kick-off
- Hospitality Closes: 1 hour after the final whistle