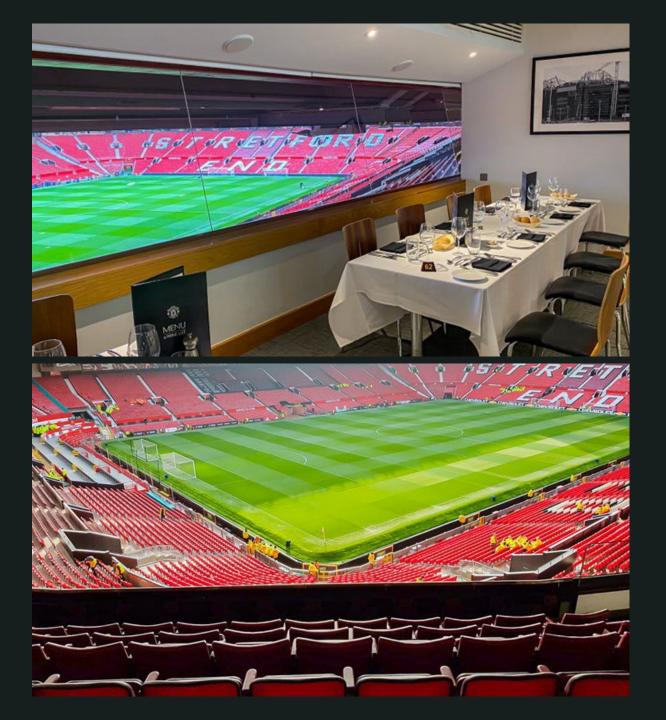

## **EVOLUTION SUITE**

#### YOUR HOSPITALITY INCLUDES

- Match Seats: VIP Executive padded seats near the front of the North-East Quadrant middle tier
- Arrival: Champagne & capané reception
- Dining: Three course a-la-carte meal
- Drinks: Complimentary bar to include beers, house wines, soft drinks, and spirits
- Full Time: Hot pies, savouries, and cake
- Table Seating: Private tables for most bookings (subject to availability)
- Match Programme: Included
- Gift: Matchday souvenir
- Legend Q&A: Visits from Manchester United legends (subject to availability)
- Car Parking: Included (1 per 4)
- Dress Code: Smart casual
- Hospitality Opens: 3 hours before kick-off
- Hospitality Closes: 1 hour after the final whistle