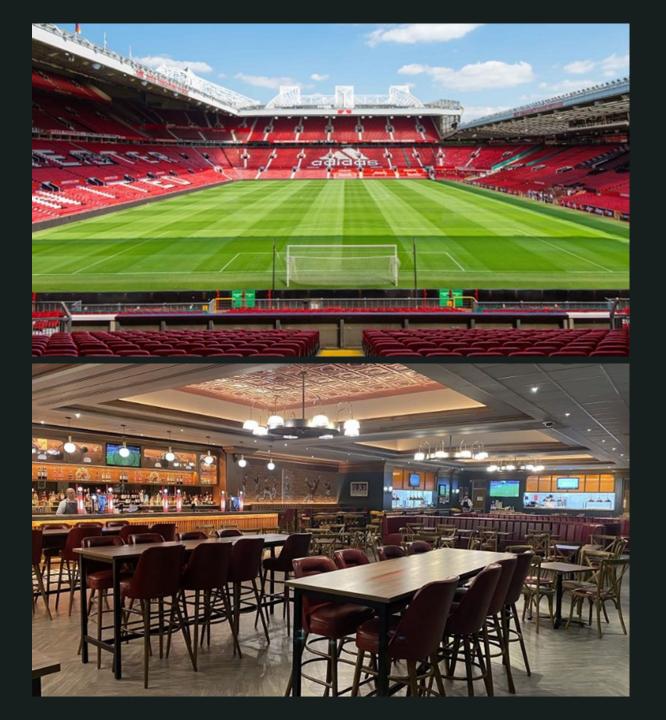

### **INTERNATIONAL SUITE**

#### YOUR HOSPITALITY INCLUDES

- Match Seats: VIP Executive padded seat in the Stretford End lower tier
- Dining: A variety of food options available to purchase
- Drinks: Executive Cash Bar
- Half Time: Complimentary tea and coffee
- Table Seating: Casual unreserved table seating
- Match Programme: Included
- Car Parking: Included (1 per 4)
- Dress Code: Casual
- Hospitality Opens: 3 hours before kick-off
- Hospitality Closes: 2 hours after the final whistle