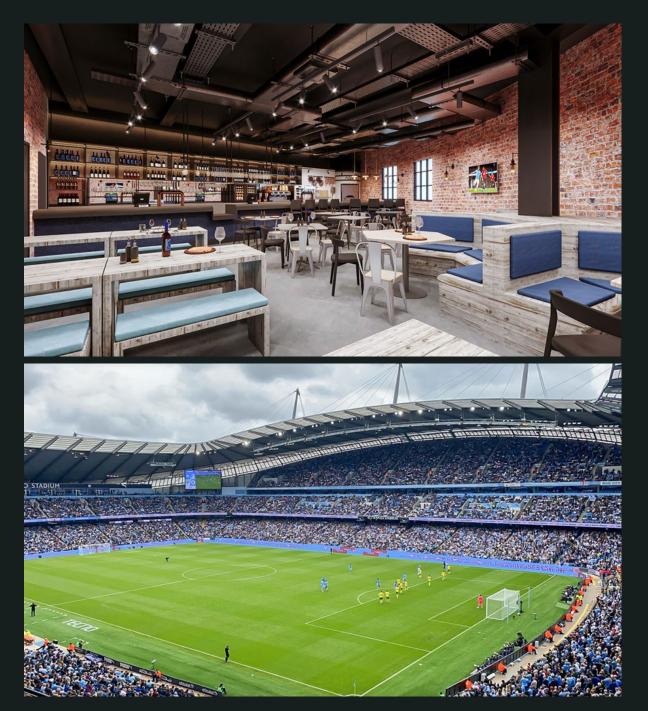

### **THE 1894 BAR**

#### YOUR HOSPITALITY INCLUDES

- Match Seats: VIP executive seats in the East Stand middle tier, near the half-way line
- Dining: A selection of premium food options available to purchase
- Drinks: Access to a private executive cash bar
- Half Time: Complimentary tea and coffee
- Table Seating: Casual unreserved table seating
- Match Programme: Included
- Car Parking: Included (1 per 4)
- Dress Code: Smart casual
- Hospitality Opens: 3 hours before kick-off
- Hospitality Closes: 1 hour after the final whistle