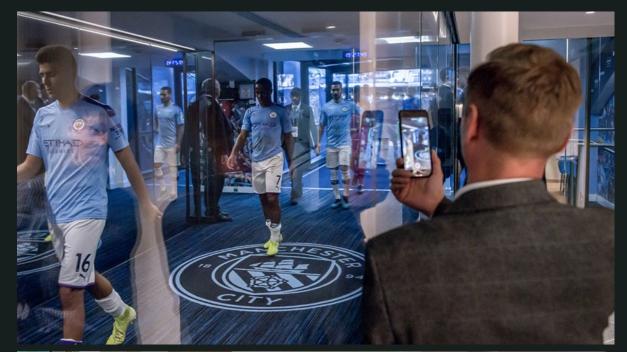

## THE TUNNEL CLUB PREMIER

#### YOUR HOSPITALITY INCLUDES

- Match Seats: Luxurious heated VIP seats in the lower tier, directly behind the home dugout
- Player Appearance: Watch the first team arrive as they walk through the Tunnel Club upper level
- Pitch Side: Go pitch side to watch the teams warm up, then watch the team line up in the tunnel from the suite
- Dining: Exquisite five course dining
- Drinks: Premium drinks package including champagne, and the fine wines from the executive Tunnel Club Sommelier
- Table Seating: Private tables for bookings of 2 or 4
- Match Programme: Included
- Car Parking: Included (1 per 2)
- Dress Code: Smart casual
- Hospitality Opens: 3 hours before kick-off
- Hospitality Closes: 2 hours after the final whistle

## THE TUNNEL CLUB GROUND

#### YOUR HOSPITALITY INCLUDES

- Match Seats: Luxurious heated VIP seats in the lower tier, adjacent to the home dugout
- Player Appearance: Watch the first team arrive as they walk through the Tunnel Club
- Dining: Contemporary 11 course bowl food offered before and after the match
- Drinks: Complimentary beers, house wines and soft drinks
- Table Seating: Casual unreserved table seating (some private tables on request, subject to availability)
- Match Programme: Included
- Car Parking: Included (1 per 4)
- Dress Code: Smart casual
- Hospitality Opens: 3 hours before kick-off
- Hospitality Closes: 1 hour after the final whistle