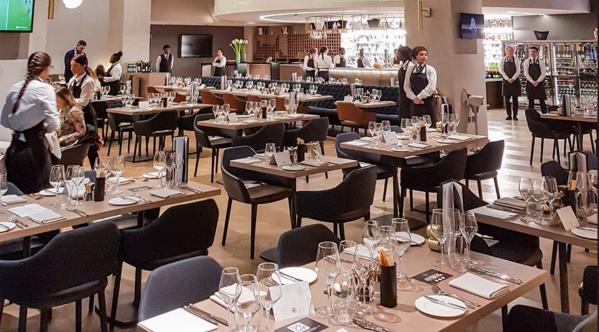

#### YOUR HOSPITALITY INCLUDES

- Match Seats: Luxurious heated VIP seats in the lower tier, directly behind the home dugout
- Player Appearance: Watch the first team arrive as they walk through the Tunnel Club upper level
- Pitch Side: Go pitch side to watch the teams warm up, then watch the team line up in the tunnel from the suite
- Dining: Exquisite five course dining
- Drinks: Premium drinks package including champagne, and the fine wines from the executive Tunnel Club Sommelier
- Table Seating: Private tables for bookings of 2 or 4
- Match Programme: Included
- Car Parking: Included (1 per 2)
- Dress Code: Smart casual
- Hospitality Opens: 3 hours before kick-off
- Hospitality Closes: 2 hours after the final whistle

#### YOUR HOSPITALITY INCLUDES

- Match Seats: Luxurious heated VIP seats in the lower tier, adjacent to the home dugout
- Player Appearance: Watch the first team arrive as they walk through the Tunnel Club
- Dining: Contemporary 11 course bowl food offered before and after the match
- Drinks: Complimentary beers, house wines and soft drinks
- Table Seating: Casual unreserved table seating (some private tables on request, subject to availability)
- Match Programme: Included
- Car Parking: Included (1 per 4)
- Dress Code: Smart casual
- Hospitality Opens: 3 hours before kick-off
- Hospitality Closes: 1 hour after the final whistle