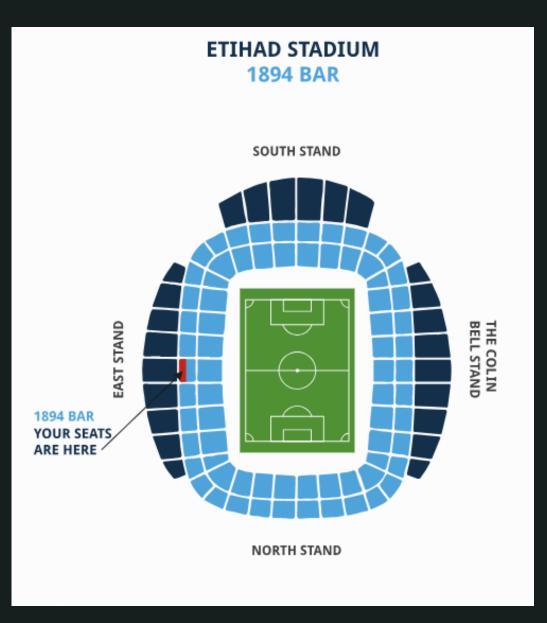

### **THE 1894 BAR**

#### YOUR HOSPITALITY INCLUDES

- Match Seats: VIP executive seats in the East Stand middle tier, near the half-way line
- Dining: A selection of premium food options available to purchase
- Drinks: Access to a private executive cash bar
- Half Time: Complimentary tea and coffee
- Table Seating: Casual unreserved table seating
- Match Programme: Included
- Car Parking: Included (1 per 4)
- Dress Code: Smart casual
- Hospitality Opens: 3 hours before kick-off
- Hospitality Closes: 1 hour after the final whistle