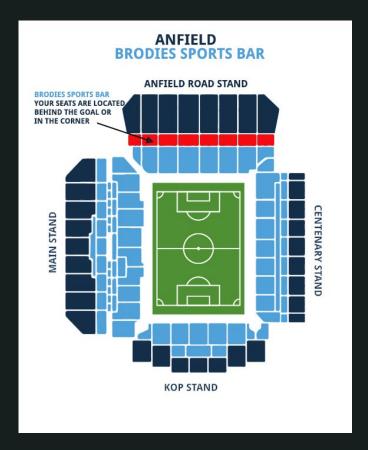

## **BRODIES SPORTS BAR**

### YOUR HOSPITALITY INCLUDES

- Match Seats: Padded seats in level 1 of Upper Tier, Blocks AM1 – AM8
- Dining: Complimentary Street Food Options available pre-match
- Drinks: Executive cash bar
- Half Time: Complimentary drink; beer, wine or soft drink
- Table Seating: Unreserved casual seating
- Match Programme: Included
- Legend Q&A: A Liverpool FC legend in attendance
- Dress Code: Casual No Away Colours
- Hospitality opens: 2.5 hours before kick-off
- Hospitality closes: 1 hour after the final whistle