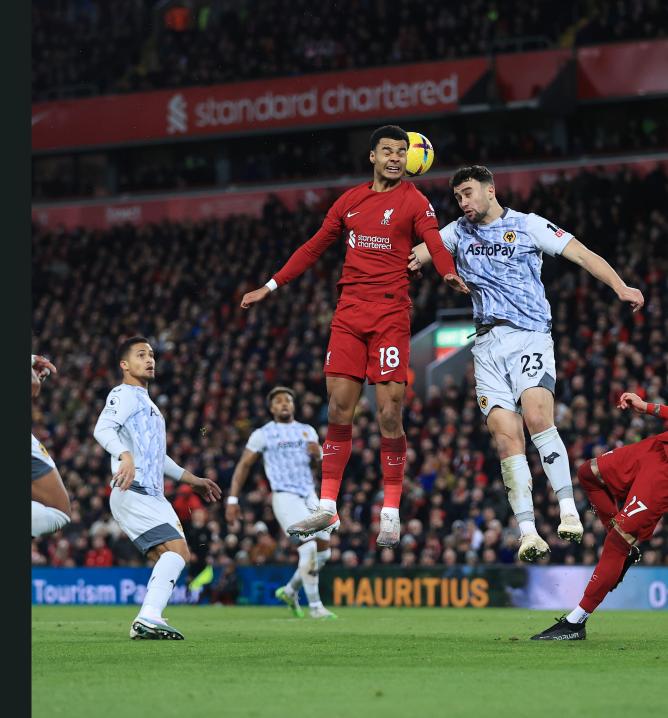

## ANFIELD BEAT LOUNGE

#### YOUR HOSPITALITY INCLUDES

- Match Seats: A hospitality match ticket in block L16 of the Main Stand
- Dining: Option to purchase food from the exclusive outlets
- Drinks: Executive cash bar
- Half Time: Complimentary drink; beer, wine or soft drink
- Table Seating: Unreserved casual seating
- Match Programme: Included
- Legend Q&A: A Liverpool FC legend in attendance
- Dress Code: Smart casual
- Hospitality Opening Time: 3 hours before kick-off
- Hospitality Closing Time: 1 hour after the final whistle