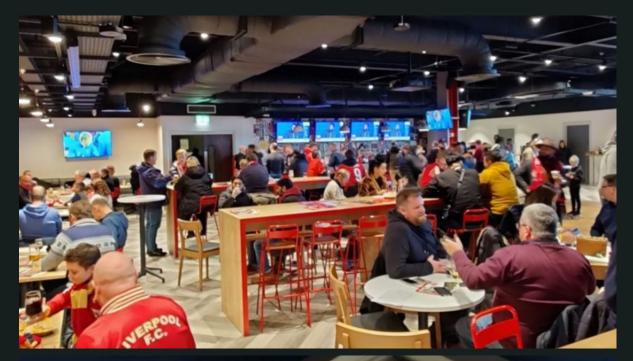

## **BRODIES SPORTS BAR**

### YOUR HOSPITALITY INCLUDES

- Match Seats: Padded seats in level 1 of Upper Tier, Blocks AM1 – AM8
- Dining: Complimentary Street Food Options available pre-match
- Drinks: Executive cash bar
- Half Time: Complimentary drink; beer, wine or soft drink
- Table Seating: Unreserved casual seating
- Match Programme: Included
- Legend Q&A: A Liverpool FC legend in attendance
- Dress Code: Casual No Away Colours
- Hospitality opens: 2.5 hours before kick-off
- Hospitality closes: 1 hour after the final whistle