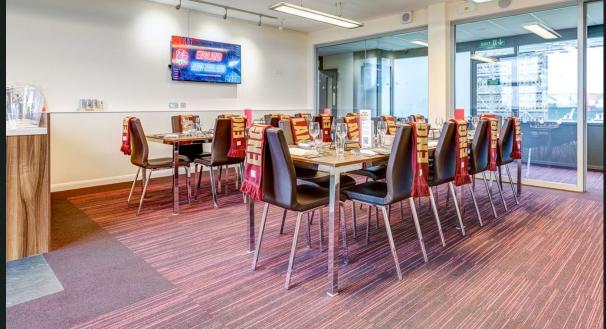

# **SKYVIEW SUITES**

#### NORTH STAND PRIVATE BOXES FOR 10 / 12 / 20 GUESTS

With breath-taking views of the action on the pitch, the comfort and luxury of your own exclusive space and outstanding food – your north stand, level 6 private Skyview Suite at Twickenham is the perfect environment to entertain guests and enjoy the game.

### **Your Hospitality Includes**

- Skyview Suite private box for 10, 12 or 20 guests
- Champagne reception
- Complimentary bar including signature wines, beers, spirits and soft drinks
- Four-course meal served by your dedicated member of waiting staff
- Post-match Twickenham tea
- Arrival into your suite 3.5 hours prior to kick-off
- Premium match seats outside your suite
- Complimentary match day programme
- Satellite TV in the suite, so you don't miss any of the action
- Suite closes 90 minutes after final whistle