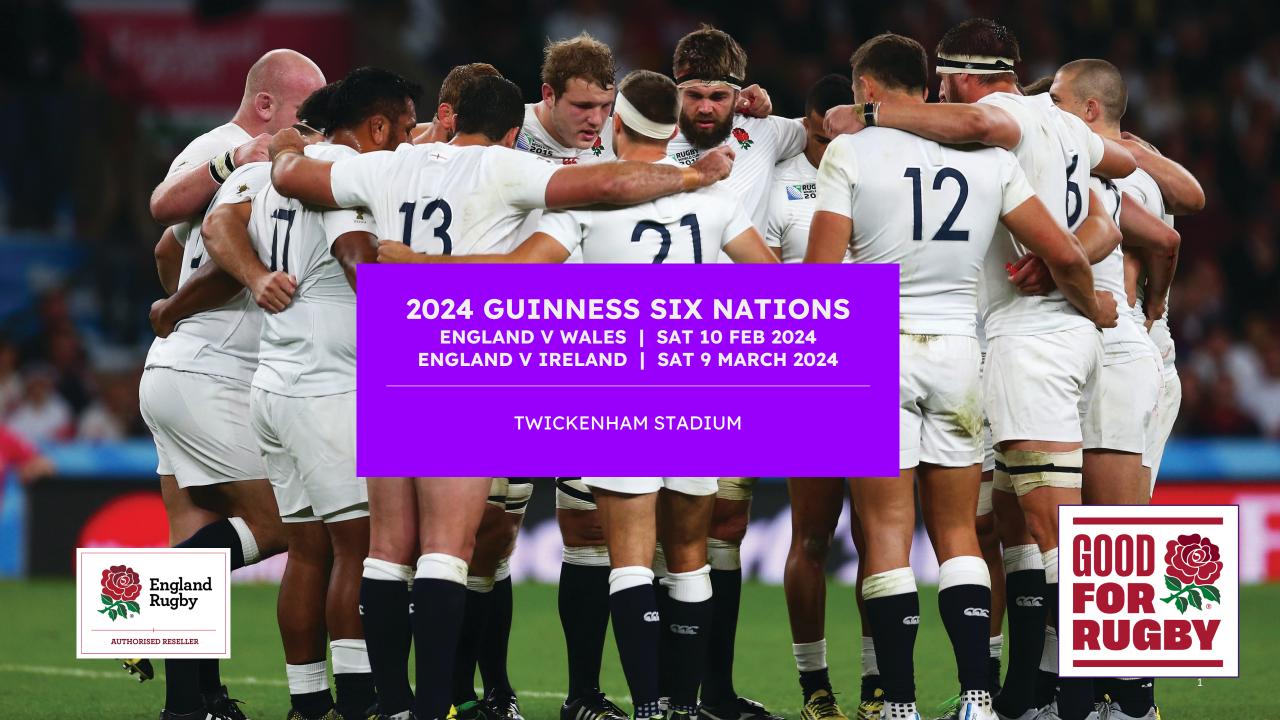

# **SKYVIEW SUITES**

#### NORTH STAND PRIVATE BOXES FOR 10 / 12 / 20 GUESTS

With breath-taking views of the action on the pitch, the comfort and luxury of your own exclusive space and outstanding food – your north stand, level 6 private Skyview Suite at Twickenham is the perfect environment to entertain guests and enjoy the game.

# **Prices (ex VAT)**

| DATE            | матсн             | SKY VIEW SUITE [NORTH STAND] PRICE PER PERSON |
|-----------------|-------------------|-----------------------------------------------|
| Sat 10 Feb 2024 | England v Wales   | £1,249                                        |
| Sat 9 Mar 2024  | England v Ireland | £1,499                                        |