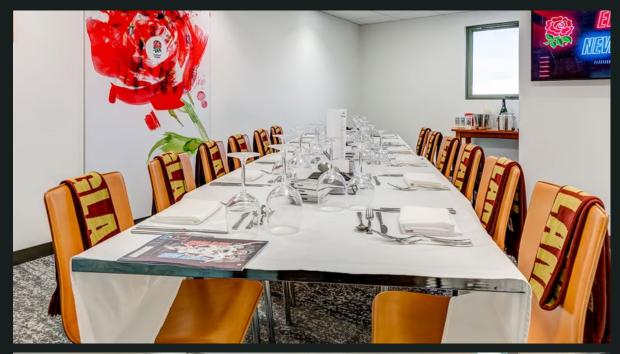

# **SKYVIEW SUITES**

#### NORTH STAND PRIVATE BOXES FOR 10 / 12 / 20 GUESTS

With breath-taking views of the action on the pitch, the comfort and luxury of your own exclusive space and outstanding food – your north stand, level 6 private Skyview Suite at Twickenham is the perfect environment to entertain guests and enjoy the game.

### **Your Hospitality Includes**

- Skyview Suite private box for 10, 12 or 20 guests
- Champagne reception
- Complimentary bar including signature wines, beers, spirits and soft drinks
- Four-course meal served by your dedicated member of waiting staff
- Post-match Twickenham tea
- Arrival into your suite 3.5 hours prior to kick-off
- Premium match seats outside your suite
- Complimentary match day programme
- Satellite TV in the suite, so you don't miss any of the action
- Suite closes 90 minutes after final whistle