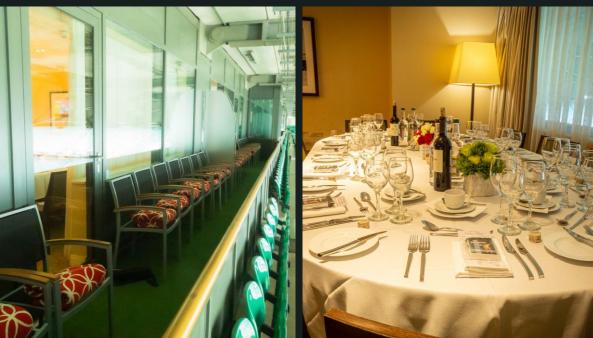

#### South Stand Private Boxes for 12 guests

The Twickenham Marriott Suites are the premium hospitality product at Twickenham Stadium. Situated in the South Stand Middle Tier, these impeccable private boxes for 12 guests offer an environment, catering and quality of service previously unavailable at Twickenham.

As well as a full day of superb hospitality and excellent seats, guests have access to the adjoining bedroom suite on the night of the match for an overnight stay for up to 2 guests.

Bookings for 12 guests