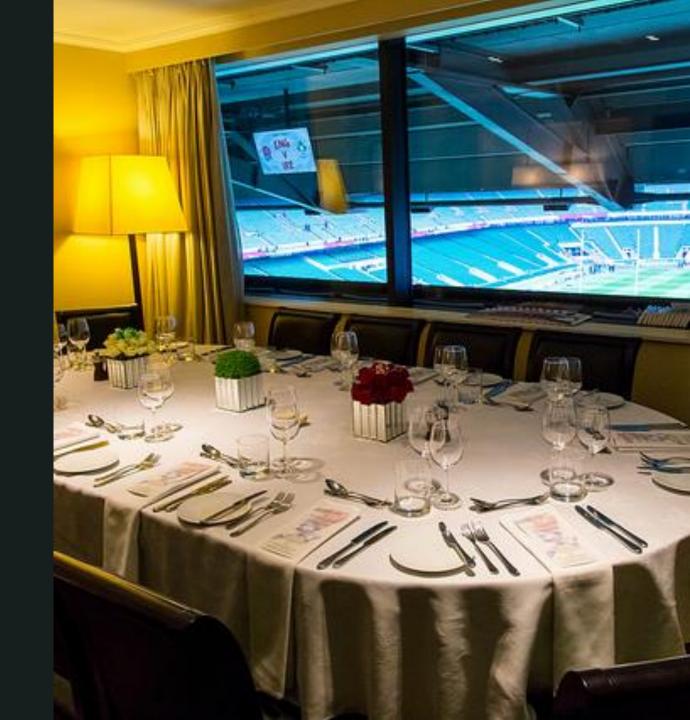

#### South Stand Private Boxes for 12 guests

The Twickenham Marriott Suites are the premium hospitality product at Twickenham Stadium. Situated in the South Stand Middle Tier, these impeccable private boxes for 12 guests offer an environment, catering and quality of service previously unavailable at Twickenham.

As well as a full day of superb hospitality and excellent seats, guests have access to the adjoining bedroom suite on the night of the match for an overnight stay for up to 2 guests.

Bookings for 12 guests