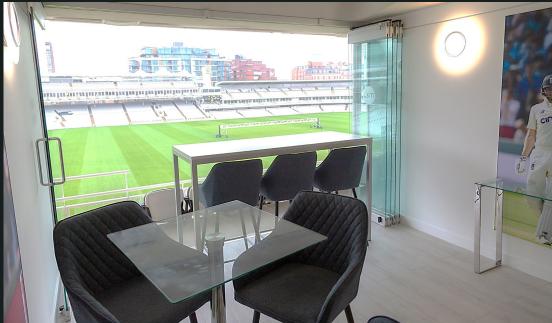

### **Grand Stand Suite**

Invite family, friends, colleagues and clients to soak up the unrivalled atmosphere of the home of cricket in absolute style with a pitch-facing Grand Stand suite and balcony.

Located in the iconic Grand Stand, the suites provide the perfect setting to watch the day's play while making the most of our world-class hospitality, so you won't miss a moment of the action.

Indulge in delicious breakfast items, a premium lunch menu and traditional Lord's Afternoon Tea, with fine wines, beers, soft drinks, premium spirits and Champagne available, served by a dedicated host for the day.

### **Your Hospitality Includes**

- Spacious pitch-facing suite with balcony seating
- Dedicated hospitality entrance for fast-tracked entry
- Personal suite host
- Poseur tables and occasional seating
- A choice of hot or cold breakfast item including warm pastries and fresh juices