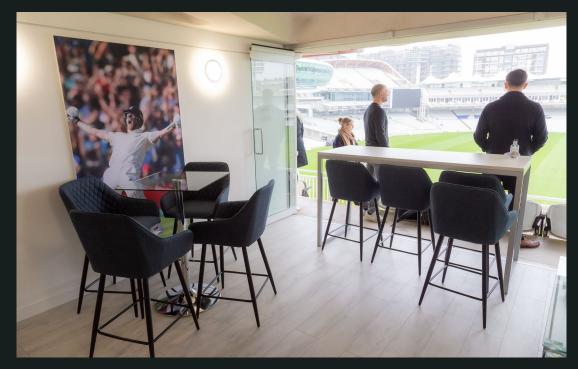

### **Grand Stand Suite**

Invite family, friends, colleagues and clients to soak up the unrivalled atmosphere of the home of cricket in absolute style with a pitch-facing Grand Stand suite and balcony.

Located in the iconic Grand Stand, the suites provide the perfect setting to watch the day's play while making the most of our world-class hospitality, so you won't miss a moment of the action.

Indulge in delicious breakfast items, a premium lunch menu and traditional Lord's Afternoon Tea, with fine wines, beers, soft drinks, premium spirits and Champagne available, served by a dedicated host for the day.

### **Your Hospitality Includes**

- Spacious pitch-facing suite with balcony seating
- Dedicated hospitality entrance for fast-tracked entry
- Personal suite host
- Poseur tables and occasional seating
- A choice of hot or cold breakfast item including warm pastries and fresh juices