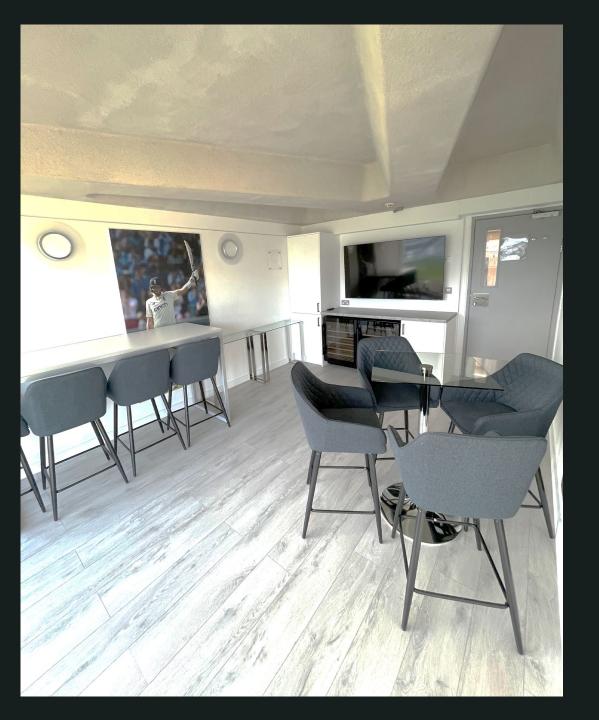

### **Grand Stand Suite**

Invite family, friends, colleagues and clients to soak up the unrivalled atmosphere of the home of cricket in absolute style with a pitch-facing Grand Stand suite and balcony.

Located in the iconic Grand Stand, the suites provide the perfect setting to watch the day's play while making the most of our world-class hospitality, so you won't miss a moment of the action.

Indulge in delicious breakfast items, a premium lunch menu and traditional Lord's Afternoon Tea, with fine wines, beers, soft drinks, premium spirits and Champagne available, served by a dedicated host for the day.

### **Your Hospitality Includes**

- Spacious pitch-facing suite with balcony seating
- Dedicated hospitality entrance for fast-tracked entry
- Personal suite host
- Poseur tables and occasional seating
- A choice of hot or cold breakfast item including warm pastries and fresh juices