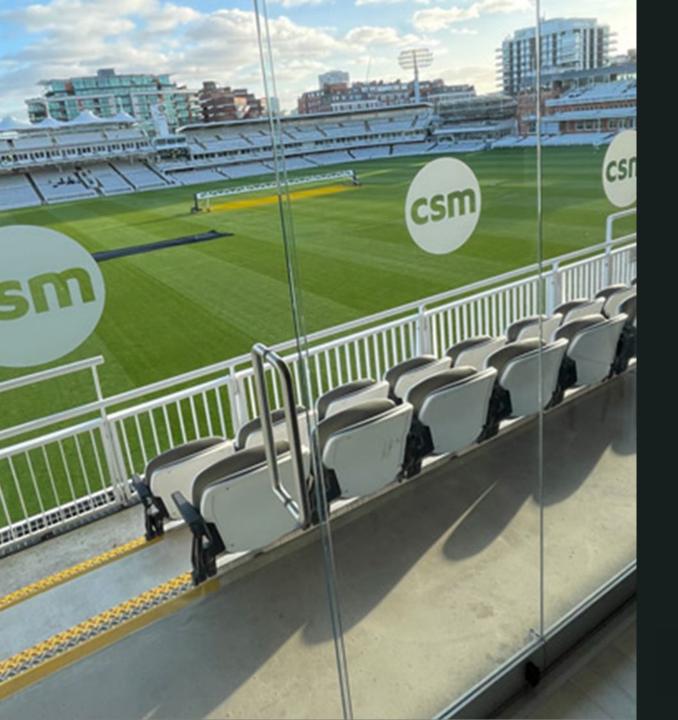

### **Grand Stand Suite**

Invite family, friends, colleagues and clients to soak up the unrivalled atmosphere of the home of cricket in absolute style with a pitch-facing Grand Stand suite and balcony.

Located in the iconic Grand Stand, the suites provide the perfect setting to watch the day's play while making the most of our world-class hospitality, so you won't miss a moment of the action.

Indulge in delicious breakfast items, a premium lunch menu and traditional Lord's Afternoon Tea, with fine wines, beers, soft drinks, premium spirits and Champagne available, served by a dedicated host for the day.