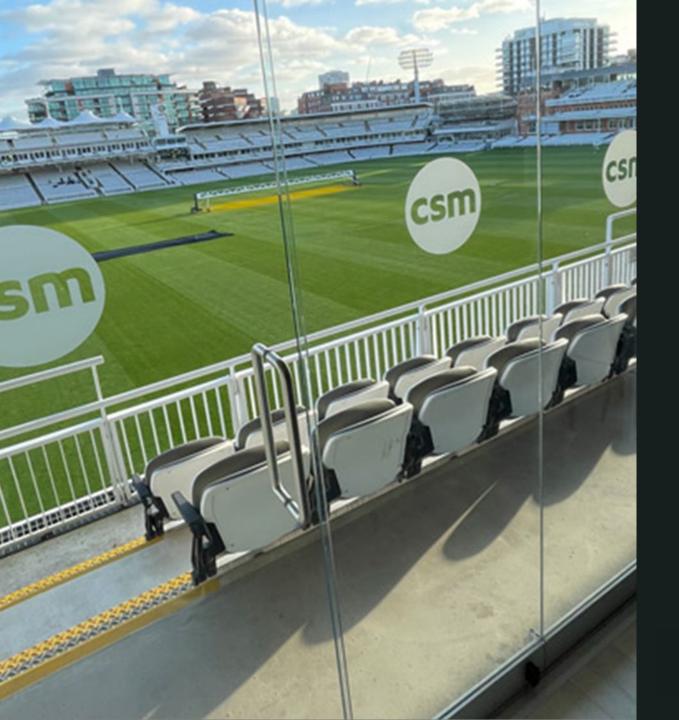

## **Grand Stand Suite**

Invite family, friends, colleagues and clients to soak up the unrivalled atmosphere of the home of cricket in absolute style with a pitch-facing Grand Stand suite and balcony.

Located in the iconic Grand Stand, the suites provide the perfect setting to watch the day and evening's play while making the most of our world-class hospitality, so you won't miss a moment of the action.

Indulge in a premium lunch menu and traditional Lord's Afternoon Tea, with fine wines, beers, soft drinks, premium spirits and Champagne available, served by a dedicated host for the day.

A suite must be purchased at the full capacity of 18 guests.

## **Your Hospitality Includes**

- Spacious pitch-facing suite with balcony seating
- Dedicated hospitality entrance for fast-tracked entry
- Poseur tables and occasional seating
- Premium lunch menu

- Traditional Lord's
   Afternoon Tea, with hand-crafted savoury & sweet treats
- Complimentary bar serving Champagne, fine wines, beers, premium spirits & soft drinks
- Personal suite host