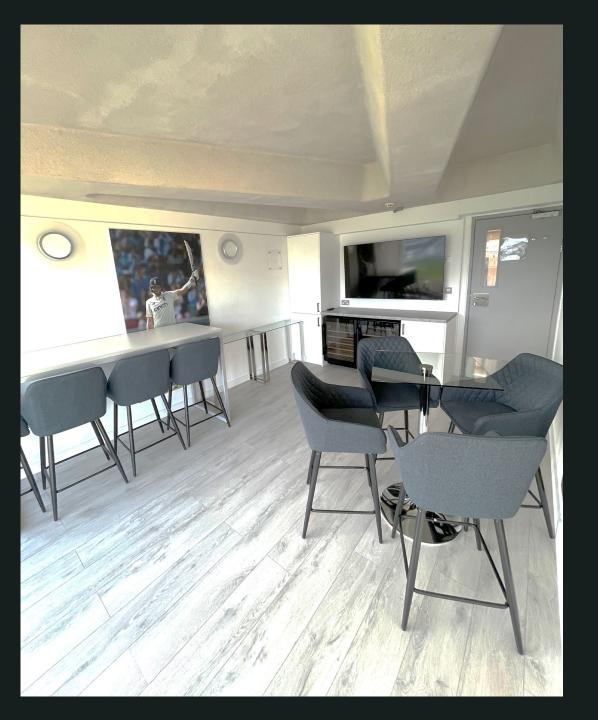

## **Grand Stand Suite**

Invite family, friends, colleagues and clients to soak up the unrivalled atmosphere of the home of cricket in absolute style with a pitch-facing Grand Stand suite and balcony.

Located in the iconic Grand Stand, the suites provide the perfect setting to watch the day and evening's play while making the most of our world-class hospitality, so you won't miss a moment of the action.

Indulge in a premium lunch menu and traditional Lord's Afternoon Tea, with fine wines, beers, soft drinks, premium spirits and Champagne available, served by a dedicated host for the day.

A suite must be purchased at the full capacity of 18 guests.

## **Your Hospitality Includes**

- Spacious pitch-facing suite with balcony seating
- Dedicated hospitality entrance for fast-tracked entry
- Poseur tables and occasional seating
- Premium lunch menu

- Traditional Lord's
   Afternoon Tea, with hand-crafted savoury & sweet treats
- Complimentary bar serving Champagne, fine wines, beers, premium spirits & soft drinks
- Personal suite host