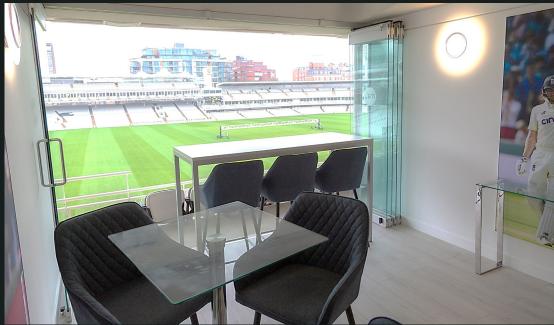

## **Grand Stand Suite**

Invite family, friends, colleagues and clients to soak up the unrivalled atmosphere of the home of cricket in absolute style with a pitch-facing Grand Stand suite and balcony.

Located in the iconic Grand Stand, the suites provide the perfect setting to watch the day and evening's play while making the most of our world-class hospitality, so you won't miss a moment of the action.

Indulge in a premium lunch menu and traditional Lord's Afternoon Tea, with fine wines, beers, soft drinks, premium spirits and Champagne available, served by a dedicated host for the day.

A suite must be purchased at the full capacity of 18 guests.