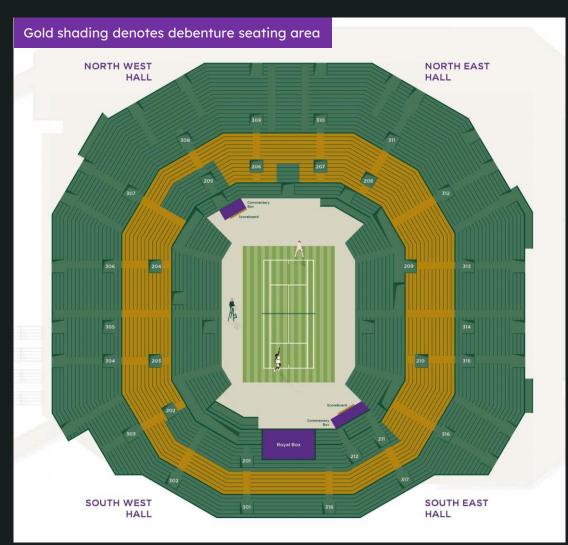

ere in person. The sense of occasion and history at Wimbledon captures the imagination of players and spectators alike, giving Ticket-holders an unforgettable experience that is sure to last long in the memory.

Guarantee your place to see the tennis stars today by booking Debenture Tickets for Centre Court with CSM Hospitality.

Wimbledon Debenture Tickets offer you the chance to watch the action from the best seats in SW19. Here you will find yourself with an unparalleled view of Centre & No.1 Court, as the world's finest tennis players do battle on Wimbledon's immaculate show courts. These are the only tickets legally allowed to be resold and transferred prior to the tournament, granting the holder access to their seats all day and to the Debenture facilities.



#### **Centre Court**



#### No 1 Court





For further information please contact enquiries@csm.com or call the Hospitality team on 020 7593 5289

## Prices (ex VAT per person)

| Date        | Schedule of play                                  | Centre Court<br>Debenture Ticket | No.1 Court<br>Debenture Ticket |
|-------------|---------------------------------------------------|----------------------------------|--------------------------------|
| Mon 1 July  | Gentlemen's and Ladies' Singles First Round       | £1,950                           | £1,395                         |
| Tue 2 July  | Gentlemen's and Ladies' Singles First Round       | £1,495                           | £1,350                         |
| Wed 3 July  | Gentlemen's and Ladies' Singles Second Round      | £1,895